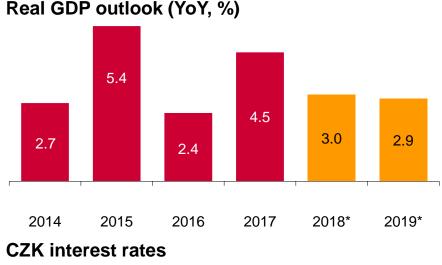

#### **ECONOMY SLOWING CLOSER TO POTENTIAL TREND RATE**

- GDP in 1Q18 up 0.5% QoQ, +4.2% YoY. Private consumption and investments were the main growth drivers. On the supply side, the construction sector recorded a significant increase in value added
- Construction continues to grow remarkably (+10.1% in May), especially building construction, mainly due to higher investment activity in the private sector as well as higher construction of residential buildings
- CPI inflation spiked to 2.6% in June, above CNB's inflation target and forecast. Inflation supported by wage inflation and increase in food, fuel and electricity prices
- Unemployment (2.3% in May)<sup>1</sup>, remains the main bottleneck for the economy
- Nominal wages up 8.6% in 1Q 2018, rapid wage growth is expected to continue in the coming quarters
- CNB's 2W repo increased on 28 June 2018 by 0.25% to 1.00%
- Market rates: 3M PRIBOR rose by 40 bps since the end 2017 to 1.16%³, long-term 10Y IRS oscillated between 1.8 - 2.1%

## **OUTLOOK FOR THE REST OF 2018**

| Macroeconomic assumptions                                                    | <ul> <li>Czech economy to grow around 3.0% driven by domestic consumption and investments</li> <li>Tight labour market to generate growth bottlenecks and boost inflation</li> <li>Faster inflation to allow continuing in normalisation of monetary policy rates by the CNB</li> </ul>                                                                                                                                |
|------------------------------------------------------------------------------|------------------------------------------------------------------------------------------------------------------------------------------------------------------------------------------------------------------------------------------------------------------------------------------------------------------------------------------------------------------------------------------------------------------------|
| Banking market outlook                                                       | <ul> <li>Banking loans to grow at a mid- to low- single digit pace in 2018, retail lending to be faster</li> <li>Only mild slowdown in housing loans expected in 2018, because of front-loading before new CNB measures</li> <li>Deposits should decelerate its growth to mid-single digit, with faster retail</li> </ul>                                                                                              |
| KB business outlook                                                          | <ul> <li>Loans to grow in a mid- to low- single digit pace driven by retail; corporate lending may remain subdued</li> <li>New measures of the CNB may temporarily accelerate sales and intensify competition on mortgage market until October. Consumer lending to be boosted by high confidence levels of households</li> <li>Total deposit to grow faster than loans, mainly on term and saving accounts</li> </ul> |
| KB financial outlook                                                         | <ul> <li>Total revenues: flattish as improvement in NII will be offset by lower NPFO from extraordinary 2017 level</li> <li>OPEX excluding one-off items to grow less than inflation, driven by personnel costs and depreciation, mitigated by tightly controlled general administrative expenses</li> <li>Cost of risk: pace of normalisation will depend mainly on macroeconomic conditions in Czechia</li> </ul>    |
| Potential risks to the outlook (with a low probability of occurring in 2018) | <ul> <li>Abrupt worsening of macroeconomic environment caused e.g. by imposition of major obstacles to international trade or a sudden spike in interest rates</li> <li>A possible solitary impairment of a large credit exposure</li> <li>A significant worsening of competitive situation leading to material erosion of spreads on key products</li> </ul>                                                          |