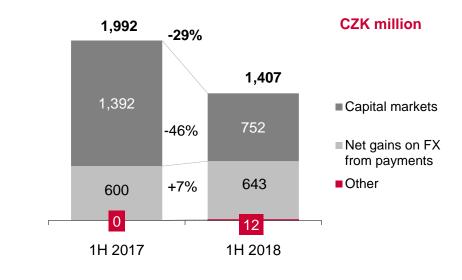

#### FINANCIAL GAINS NORMALISING AFTER EXTRAORDINARY 2017

- NPFO in 1H 2018 down by 29.4% YoY, 2Q18 higher by 13.2% QoQ
- YoY decrease in NPFO was expected as 2017 had been boosted by significant client activity around end of CNB's currency interventions
- Positive impact on inventory values from June
   CNB rate hike and interest rate increases
- Demand for FX hedging improved after change in CZK FX rate trend
- Demand for IR hedging relatively weakening after long period of low rates.
- Increase in interest rates reflected in shifting a part of financial operations gains to interest income
- Recovery in gains on FX from payments on a slight increase in foreign transaction activity