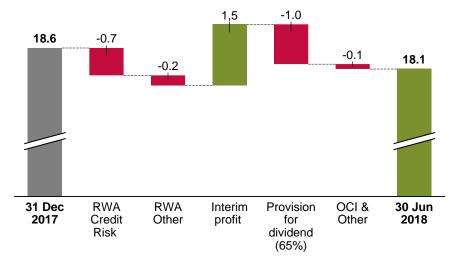

### REGULATORY CAPITAL LEVEL SOLID AHEAD OF INCREASES IN REQUIREMENTS

- Total RWA CZK 446.8 billion (-1.0% YoY, +2.2% QoQ)
- Credit RWA CZK 369.0 billion (-3.3% YoY, +1.5% QoQ)
- RWA density (RWA/Total assets) stable at 40%.
- Dividend guidance for 2018 at 65% reflected in a deduction from Tier 1 capital
- Total regulatory capital reached CZK 80.9 billion (+9.0% YoY), of which Core Tier 1 capital stood at CZK 78.3 billion (+5.5% YoY)
- KB's overall capital requirement as of 30 June 2018 was 15.5% of RWA
- As from 1 July 2018, KB's overall capital requirements increase to approx. 16.0% (Core Tier 1 requirement 12.125% and Tier 1 requirement 14.0%) following the increase in the countercyclical capital buffer
- The CNB announced further increases in this buffer from 1 January 2019 by 25 basis points (to 1.25%) and by additional 25 basis points (to 1.5%) from 1 July 2019.

#### Contributions to capital adequacy ratio development in 1H 2018