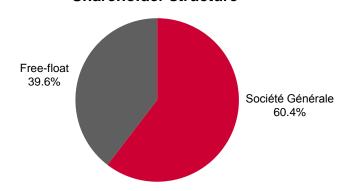

| 76.6 | 79.0 | 82.5 | 82.8  | 82.8  |
| Household loans / GDP (year-end)   | 26.9 | 27.9 | 28.4 | 28.4  | 28.3  |

<sup>\*</sup> KB estimate







<sup>\*\*</sup> Banking sector

### INTEREST RATES EVOLUTION

#### (for the period 1 January 2006 – 26 July 2018)









#### **KB #1 LISTED CZECH BANK**

#### As of 30 June 2018

- The number of shareholders comprised 48,205 corporate entities and private individuals.
- Of the Bank's total share capital of CZK 19,004,926,000 divided into 190,049,260 shares with a nominal value of CZK 100 each, Société Générale S.A. held 60.35%.
- KB held 1,193,360 own shares in treasury, representing 0.63% stake on registered capital

### **Development of KB share price and PX index**

(1 January 2001 – 26 July 2018)



#### Shareholder structure











#### **Investor Relations**

Jakub Černý, Renata Swaczynová, Marcela Ondrušová

Tel.: +420 955 532 156, 955 532 155, 955 532 734

E-mail: investor\_relations@kb.cz - Internet: www.kb.cz