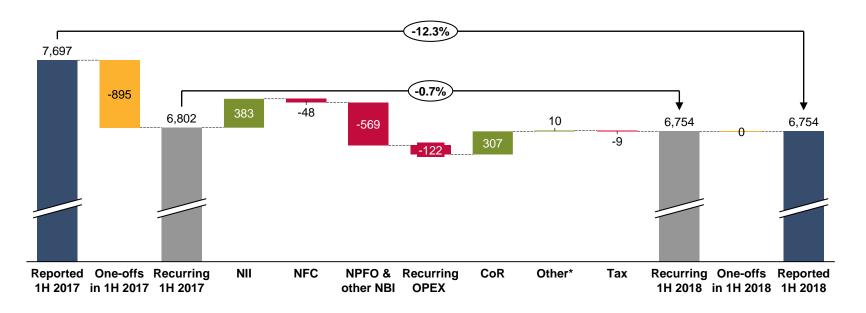

## STABLE RECURRING NET PROFIT, INCREASE IN CORE REVENUES

#### Drivers for year on year change in attributable net income (as of 30 June 2018)

\*Other includes: Income from share of associated companies, Profit/(loss) attributable to exclusion of companies from consolidation, Net profits on other assets and Profit attributable to the Non-controlling owners

#### One-off items:

1H 2017: Net positive contribution from the sale and revaluation of KB's headquarters buildings

1H 2018: Finalisation of the sale price for KB's former stake in Cataps; creation of the restructuring reserve; and release of over-accrued amounts for corporate services

> Recurring net profit lower by 0.7%

Reported net profit down by 12.3%