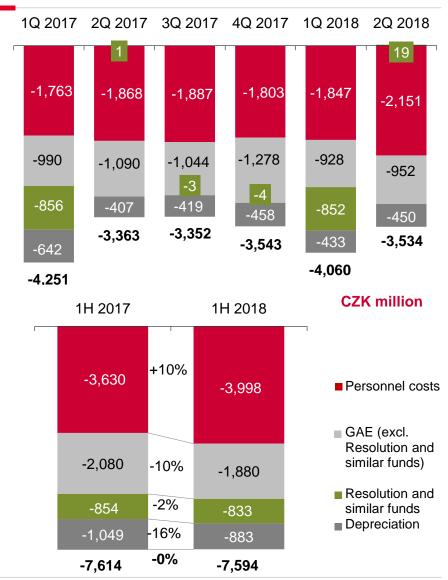

## RESTRUCTURING RESERVE CREATED, RECURRING COSTS UNDER CONTROL

- Recurring OPEX for 1H 2018 grew by +1.7% YoY1. Reported OPEX in 1H 2018 decreased by -0.3% YoY.
- Cost / Income in 1H 2018 excluding one-offs at 48.7% (v. 47.2% in 1H 2017). Reported Cost / Income in 1H 2018 at 49.3% (v. 48.7% in 1H 2017)
- CZK 295 million restructuring reserve created for KB Change 2020 restructuring, o/w CZK 223 million in personnel expenses for expected severance payments and CZK 71 million in GAE for cost of reducing branch facilities
- KB released CZK 193 million over-accrued in previous years in GAE for various services from SG Group entities
- Recurring Personnel expenses (excl. restructuring reserve) 1H 2018 up by +4.0% YoY and 2Q18 up by 4.4% QoQ. Average number of employees increased by a slight 0.3%.
- Recurring GAE in 1H 2018 down 3.8% YoY, 2Q up 15.7% QoQ with some savings on ICT costs
- Recurring D&A\* in 1H 2018 up 9.4% YoY, 2Q up 3.9% QoQ driven mainly by new and upgraded software and IT equipment

Note \*) excluding an impairment of KB's headquarters building, booked in D&A line in 1H 2017 of CZK 242 mil. and one-off items in 1H 2018 listed on this page. Further CZK 1,052 million gain in 1H 2017 from sale of a HQ building recognised in Net profit from other assets.