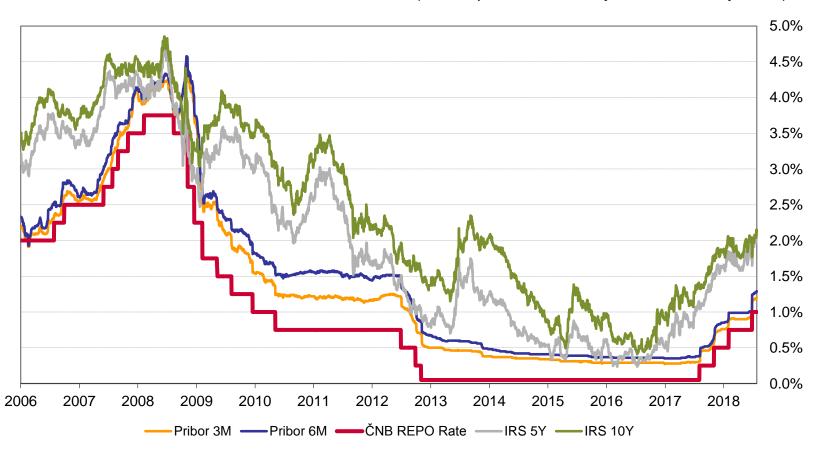

#### **ECONOMY SLOWING CLOSER TO POTENTIAL TREND RATE**

- GDP in 1Q18 up 0.5% QoQ, +4.2% YoY. Private consumption and investments were the main growth drivers. On the supply side, the construction sector recorded a significant increase in value added
- Construction continues to grow remarkably (+10.1% in May), especially building construction, mainly due to higher investment activity in the private sector as well as higher construction of residential buildings
- CPI inflation spiked to 2.6% in June, above CNB's inflation target and forecast. Inflation supported by wage inflation and increase in food, fuel and electricity prices
- Unemployment (2.3% in May)<sup>1</sup>, remains the main bottleneck for the economy
- Nominal wages up 8.6% in 1Q 2018, rapid wage growth is expected to continue in the coming quarters
- CNB's 2W repo increased on 28 June 2018 by 0.25% to 1.00%
- Market rates: 3M PRIBOR rose by 40 bps since the end 2017 to 1.16%³, long-term 10Y IRS oscillated between 1.8 - 2.1%

Notes: Source of indicators Czech Statistical Office, CNB, unless stated otherwise

- 1) seasonally adjusted, according to Eurostat
- 2) Source: KB Economic Research forecast 3) As of 29 June 2018

Source: CNB, KB trading