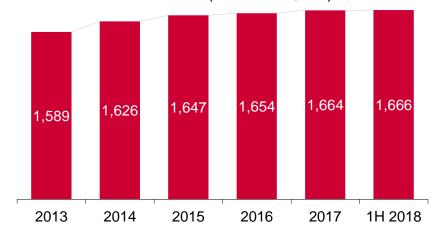

#### NUMBER OF CLIENTS AND DISTRIBUTION NETWORK

- KB Group's 2.4 million clients(+1%), of which
  - KB bank 1,666,000 clients (1%)
  - MPSS 487,000 clients (1%)
  - KBPS 532,000 clients (0%)
  - ESSOX (Group) 214,000 active clients (+1%)

#### Number of bank clients (thousands, CZ)