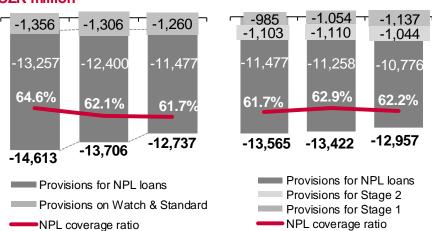

#### **SOUND ASSET QUALITY**

- Loan exposure up 3.3% YoY and 1.1% QoQ
- NPL exposure ratio down to 2.7% (vs. 3.3% in 2Q 2017) driven by low default rates, good recovery performance, write-offs and portfolio sales
- Flat NPL provision coverage ratio

#### **Specific provisions**

#### **CZK** million

Standard loans

Watch loans

■ NPL loans

Note: NPL (non-performing loans) exposure defined as per 575/2013 regulation (IFRS9 stage 3 exposure)

Loans - Stage 1

Loans - Stage 2

■ NPL loans