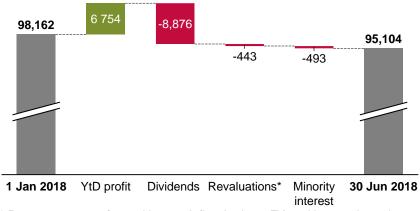

### SHAREHOLDERS' EQUITY REFLECTING PAYMENT OF ANNUAL DIVIDEND

- Total equity decreased year to date by 3.1% to CZK
   95.1 billion as profit generation was offset by payment of the annual dividend in May of CZK 8.9 billion
- Total equity was CZK 99.5 billion as of 30 June 2017 (before implementation of IFRS 9 standard)
- Sensitivity of equity account (or Other comprehensive income) to changes in interest rates has been significantly reduced after KB redesignated in November 2017 the hedging relationship of interest rate swaps from the "cash flow hedging" to the "fair value hedging" portfolio

#### Contributions to equity in 1H 2018

<sup>\*</sup> Remeasurement of securities, cash flow hedges, FX positions and pension benefits

#### **Equity**

| (CZK million)                        | 30/6/2018 |
|--------------------------------------|-----------|
| Share capital & reserve funds        | 84,033    |
| Current year attributable net profit | 6,754     |
| Others                               | 453       |
| Cash flow hedge                      | -62       |
| Revaluation of equity securities     | 116       |
| Revaluation of debt securities       | 591       |
| Minority equity                      | 3,219     |
| Total equity                         | 95,104    |