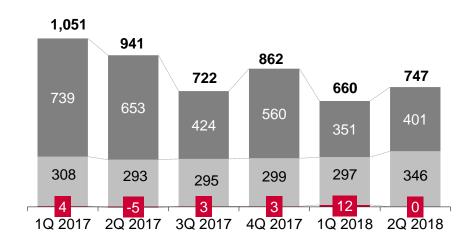

#### CONTINUED LOW LEVELS OF COST OF RISK

- Net release of CoR in 1H 2018 at CZK 401 million (vs. net release of CoR in 1H 2017 at CZK 94 million)
- Cost of Risk on Corporates loan portfolio at -22 bps in 1H 2018 (vs. 13 bps in 1H 2017) driven by continued low default rates and good recovery performance levels
- Cost of Risk on Retail loan portfolio at -5 bps in 1H 2018 (vs. -16 bps in 1H 2017) driven by the continued favourable economic environment (low unemployment rate and increasing wages trend), low default rate levels and good recovery performance levels

#### Total Cost of Risk (Year-to-date, in basis points)

### Total Cost of Risk development (CZK million)

1Q 2017 2Q 2017 3Q 2017 4Q 2017 1Q 2018 2Q 2018