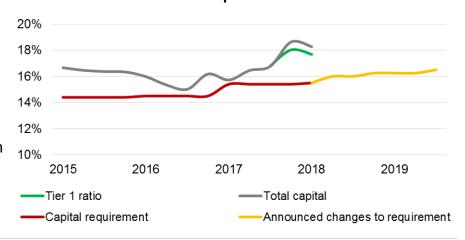

### REGULATORY CAPITAL LEVEL SOLID AHEAD OF INCREASES IN REQUIREMENTS

- Total RWA CZK 446.8 billion (-1.0% YoY, +2.2% QoQ)
- Credit RWA CZK 369.0 billion (-3.3% YoY, +1.5% QoQ)
- RWA density (RWA/Total assets) stable at 40%.
- Dividend guidance for 2018 at 65% reflected in a deduction from Tier 1 capital
- Total regulatory capital reached CZK 80.9 billion (+9.0% YoY), of which Core Tier 1 capital stood at CZK 78.3 billion (+5.5% YoY)
- KB's overall capital requirement as of 30 June 2018 was 15.5% of RWA
- As from 1 July 2018, KB's overall capital requirements increase to approx. 16.0% (Core Tier 1 requirement 12.125% and Tier 1 requirement 14.0%) following the increase in the countercyclical capital buffer
- The CNB announced further increases in this buffer from 1 January 2019 by 25 basis points (to 1.25%) and by additional 25 basis points (to 1.5%) from 1 July 2019.

## Development of KB's capital adequacy and capital requirement