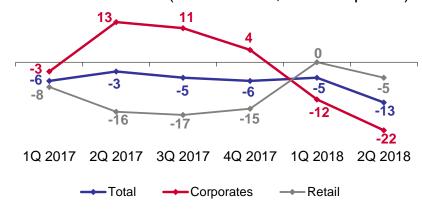

#### CONTINUED LOW LEVELS OF COST OF RISK

- Net release of CoR in 1H 2018 at CZK 401 million (vs. net release of CoR in 1H 2017 at CZK 94 million)
- Cost of Risk on Corporates loan portfolio at -22 bps in 1H 2018 (vs. 13 bps in 1H 2017) driven by continued low default rates and good recovery performance levels
- Cost of Risk on Retail loan portfolio at -5 bps in 1H 2018 (vs. -16 bps in 1H 2017) driven by the continued favourable economic environment (low unemployment rate and increasing wages trend), low default rate levels and good recovery performance levels

#### Total Cost of Risk (Year-to-date, in basis points)