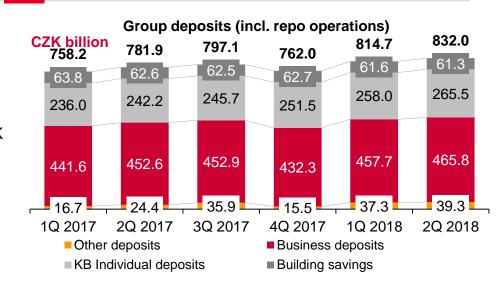

#### FASTER GROWTH IN RETAIL AND IN TERM DEPOSITS

- Standard Group deposits (excluding repo) up +4.6%
   YoY to CZK 806.6 billion, +2.0% QoQ
- Total amounts due to clients +6.4% YoY, +2.1% QoQ
- KB (bank) deposits from individuals +9.7% YoY to CZK 265.5 billion
- MPSS building savings -2.1% YoY to CZK 61.3 billion, influenced by repricing of old contracts
- Deposits from businesses +2.9% to CZK 465.8 billion
- Current accounts -1.2% to CZK 563.4 billion, term and savings accounts +21.6% to CZK 235.3 billion
- Clients' pension assets +8.3% to CZK 55.5 billion
- KP life insurance technical reserves at CZK 47.3 billion (stable YoY)
- Assets in mutual funds (sold by KB+MPSS) increased by 7.4% YoY to CZK 63.1 billion