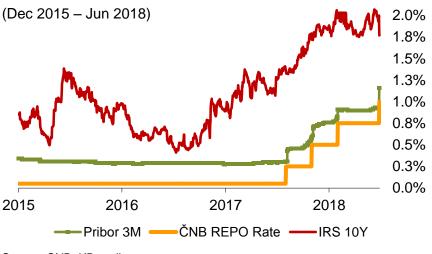

#### **ECONOMY SLOWING CLOSER TO POTENTIAL TREND RATE**

- GDP in 1Q18 up 0.5% QoQ, +4.2% YoY. Private consumption and investments were the main growth drivers. On the supply side, the construction sector recorded a significant increase in value added
- Construction continues to grow remarkably (+10.1% in May), especially building construction, mainly due to higher investment activity in the private sector as well as higher construction of residential buildings
- CPI inflation spiked to 2.6% in June, above CNB's inflation target and forecast. Inflation supported by wage inflation and increase in food, fuel and electricity prices
- Unemployment (2.3% in May)<sup>1</sup>, remains the main bottleneck for the economy
- Nominal wages up 8.6% in 1Q 2018, rapid wage growth is expected to continue in the coming quarters
- CNB's 2W repo increased on 28 June 2018 by 0.25% to 1.00%
- Market rates: 3M PRIBOR rose by 40 bps since the end 2017 to 1.16%³, long-term 10Y IRS oscillated between 1.8 - 2.1%