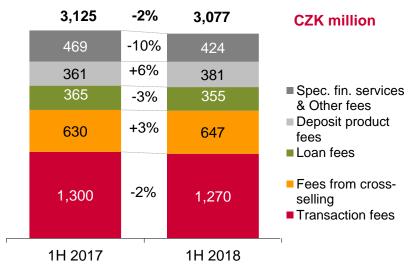

#### STABLE FEE INCOME EXCEPT FOR ELEVATED BASE

- NFC in 1H 2018 down 1.5% YoY, 2Q +4.5% QoQ
- Deposit product fees increased as the number of clients and the share of superior account packages went up
- Transaction fees increasing overall number of transactions; most dynamic card payments. The new packages include more transactions in the regular monthly fees
- Loan fees lower maintenance fees from housing loans in KB and Modrá pyramida and lower fees from certain loans to business clients
- Fees from cross-selling supported mainly by the volume growth in mutual funds
- Specialised financial services and other fees –
   better income from bond issuance, custody &
   depository; lower fees from trade finance. YoY drop affected by high base of large deals from 2Q 2017

Adjusted for reclassification of early prepayment fees from NFC to NII