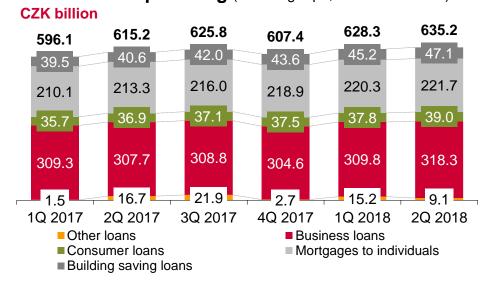

#### SOLID GROWTH RATE IN RETAIL LENDING

- Gross loans +4.2% YoY, +2.0% QoQ to CZK 624.8 billion (excluding repo operations but including Debt securities issued by KB's corporate clients).
- Including repo, lending rose +3.3% YoY, +1.1% QoQ to CZK 635.2 billion
- Group housing loans +5.9% YoY, of which
  - Mortgages +3.9% YoY to CZK 221.7billion
  - Modrá pyramida's lending +16.0% to CZK 47.1 billion
- Consumer loans (KB + ESSOX Group) up by 5.8% YoY to CZK 39.0 billion
- Business loans +3.4% YoY. Growth influenced by market over-liquidity and increased issuance of bonds by corporations
  - Small businesses (KB) +6.4% to CZK 35.3 billion
  - Corporations (incl. Factoring KB) rose by +2.9% to CZK 256.2 billion
  - SGEF (leasing) +4.6% to CZK 26.7 billion
- Net loans to deposits ratio\* at 75.5%.

\*excluding repo operations with clients but including debt securities held by KB issued by the Bank's clients

#### **Group lending** (including repo, incl. client bonds)