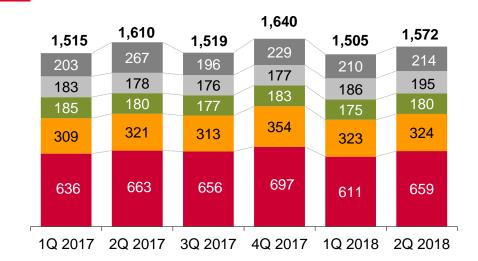

#### **INCREASING MARKET INTEREST RATES BOOSTING INCOME**

- Net interest income in 1H 2018 +3.7% YoY. NII in 2Q 2018 was up 1.8% QoQ
- Higher interbank rates supported yields from reinvestment of deposits and capital
- NII from deposits due also to growth in volumes
- NII from loans pushed down by lower spreads mainly in retail lending, due to intense competition. Average market rates on new mortgages and consumer loans stagnated during 2Q 2018 after increase in the previous quarter\*
- Net interest margin reached 2.17% in 1H 2018, 2.10% in 2Q 2018. Narrower NIM in Q2 due to end-of-year outflow of low-margin assets

Adjusted for reclassification of early prepayment fees from NFC to NII and for separation of dividend income from NII since 2018

<sup>\*</sup> Source: ARAD statistics of the Czech National Bank

<sup>5,444</sup> 5,364 5.349 5,214 5,211 5,196 421 351 390 306 311 322 2,493 2,521 2,663 2,682 2,709 2,648 2,428 2,338 2,245 2,192 2.128 2,181 58 106 99 33 2Q 2017 1Q 2017 3Q 2017 4Q 2017 1Q 2018 2Q 2018 +4% 10,793 10,410 **CZK** million +31% 811 617 Other 5,014 -7% 5,392 ■ NII from loans ■ NII from deposits NII from IB +10% 4,766 4.321 82 202 1H 2017 1H 2018