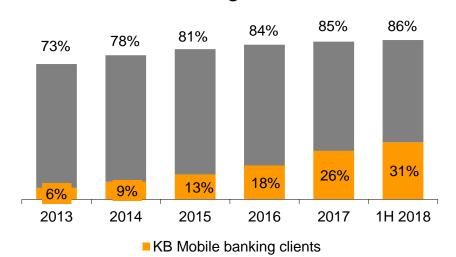

#### Direct Channels

- 1,437,000 clients (i.e. 86% of KB client base) using direct banking channels
- Two call centres, internet and mobile banking

#### Share of bank clients using direct channels