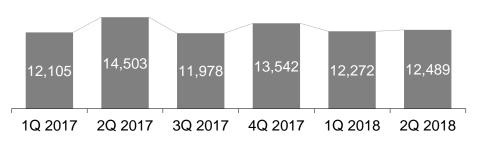

#### Sales volume of housing loans

(KB mortgages + MPSS loans)

#### **CZK** million