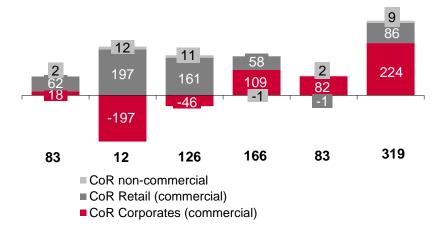

#### CONTINUED LOW LEVELS OF COST OF RISK

- Net release of CoR in 1H 2018 at CZK 401 million (vs. net release of CoR in 1H 2017 at CZK 94 million)
- Cost of Risk on Corporates loan portfolio at -22 bps in 1H 2018 (vs. 13 bps in 1H 2017) driven by continued low default rates and good recovery performance levels
- Cost of Risk on Retail loan portfolio at -5 bps in 1H 2018 (vs. -16 bps in 1H 2017) driven by the continued favourable economic environment (low unemployment rate and increasing wages trend), low default rate levels and good recovery performance levels

### Total Cost of Risk development (CZK million)

1Q 2017 2Q 2017 3Q 2017 4Q 2017 1Q 2018 2Q 2018