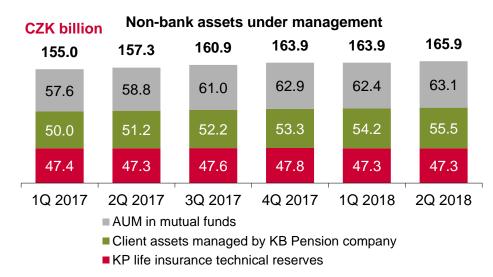

#### FASTER GROWTH IN RETAIL AND IN TERM DEPOSITS

- Standard Group deposits (excluding repo) up +4.6%
   YoY to CZK 806.6 billion, +2.0% QoQ
- Total amounts due to clients +6.4% YoY, +2.1% QoQ
- KB (bank) deposits from individuals +9.7% YoY to CZK 265.5 billion
- MPSS building savings -2.1% YoY to CZK 61.3 billion, influenced by repricing of old contracts
- Deposits from businesses +2.9% to CZK 465.8 billion
- Current accounts -1.2% to CZK 563.4 billion, term and savings accounts +21.6% to CZK 235.3 billion
- Clients' pension assets +8.3% to CZK 55.5 billion
- KP life insurance technical reserves at CZK 47.3 billion (stable YoY)
- Assets in mutual funds (sold by KB+MPSS) increased by 7.4% YoY to CZK 63.1 billion