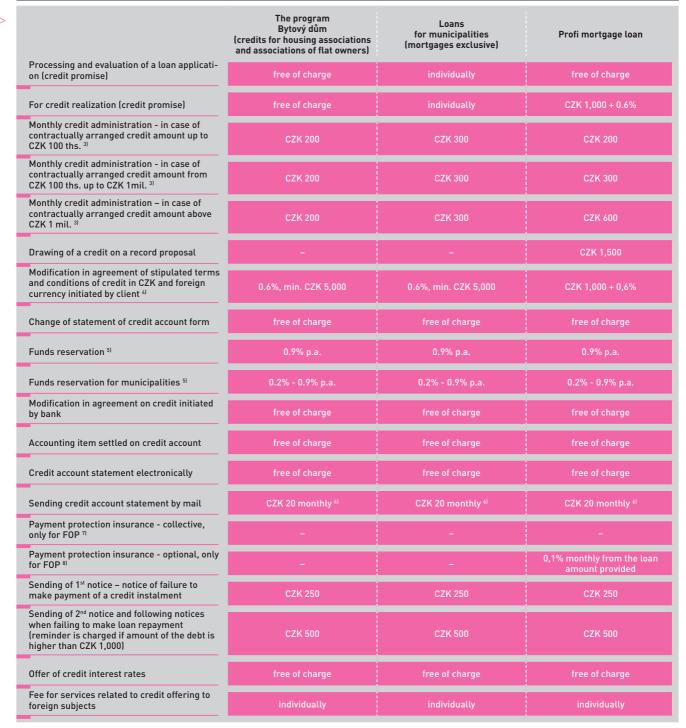

#### Current (book account) account

The total price is the sum of the price for current account maintenance, according to price for other current accounts in CZK and foreign currency, or the package and price for account administration according to part Credits, sub-part Credit administration